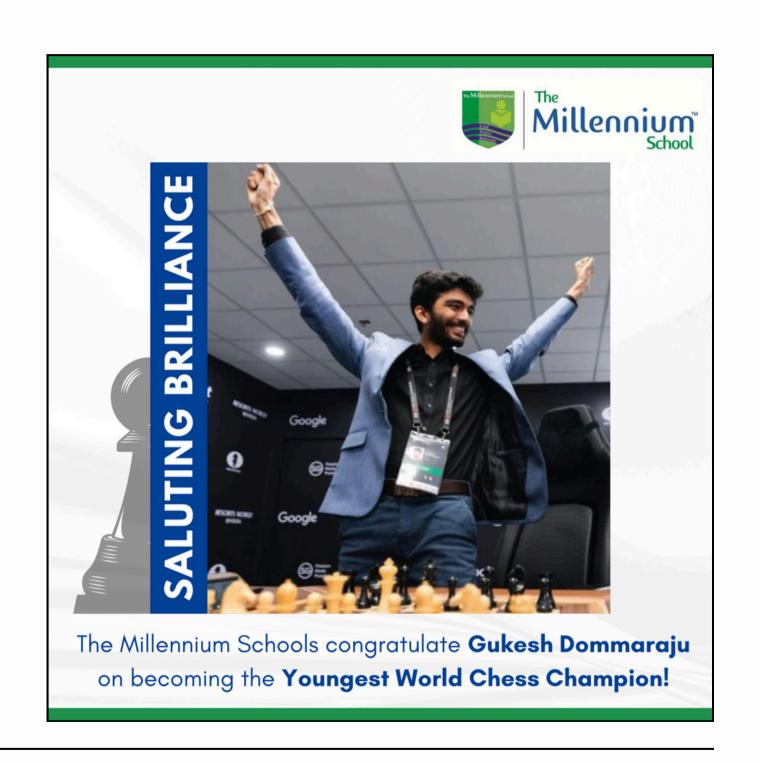

# Logo placement on creatives

In social media advertisements or creatives kindly ensure the logo size is balanced. Leave a margin between the logo and the edges of the canvas to give it breathing space. Make sure the logo is visible regardless of the background. Use contrasting colors, or add a subtle background behind the logo. Always use a high-resolution PNG or SVG version of your logo to prevent pixelation. Always place the logo in the top-right corner of the artboard.