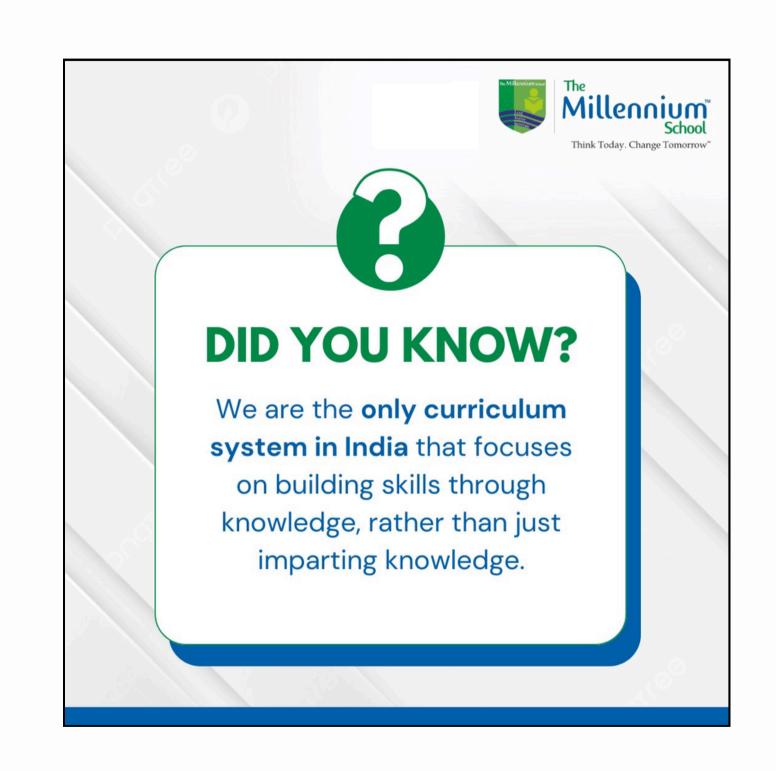

# Logo placement on creatives

In social media advertisements or creatives kindly ensure the logo size is balanced. Leave a margin between the logo and the edges of the canvas to give it breathing space. Make sure the logo is visible regardless of the background. Use contrasting colors, or add a subtle background behind the logo. Always use a high-resolution PNG or SVG version of your logo to prevent pixelation. Always place the logo in the top-right corner of the artboard.